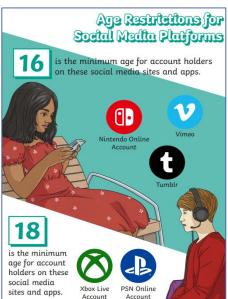

## The Trouble with Social Media ...

This week, I wanted to share some information with you in regards to social media. As adults, we can see the value of social media and what the various platforms can offer; be it keeping in touch with friends, sharing news or keeping up to date with things that we're interested in, in the wider world or local community. As adults, we are able to navigate what is real and what isn't and we can make informed choices about the things we want to read/view and know how to deal with things that are potentially harmful – including inappropriate or hurtful language/comments. Children, whilst they think they have the maturity to understand challenging words and images, more often than not, they do not and we are seeing the repercussions of this in school. Aside from children having access to unfiltered images and content online, we are finding that some of our children are engaging in chat groups which, in some cases, could be posing a risk to their mental wellbeing. Throughout the year, all of our children are taught how to be safe online but there is only so much we can do at school. Therefore, we are asking for your support in ensuring that your child is not accessing social media platforms that are not at age appropriate level and they are being monitored at home. If anyone would like any extra support with this, please contact the school office and a member of our Safeguarding Team will be happy to help.